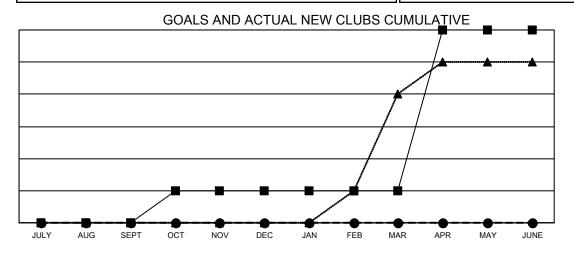

## **LOCATION: NEW ZEALAND**

Results as of: 12/31/2021

| Clubs                 |               |           |               |  |  |
|-----------------------|---------------|-----------|---------------|--|--|
| RESULTS FOR 2021-2022 |               |           |               |  |  |
| QUARTER               | NEW CLUB GOAL | NEW CLUBS | DROPPED CLUBS |  |  |
| JULY/AUG/SEPT         | 0             | 0         | 5             |  |  |
| OCT/NOV/DEC           | 1             | 0         | 3             |  |  |
| JAN/FEB/MAR           | 0             | 0         | 0             |  |  |
| APR/MAY/JUNE          | 5             | 0         | 0             |  |  |

- CURRENT YEAR GOALS FOR NEW CLUBS

- ■ - CURRENT YEAR ACTUAL NEW CLUBS

- ▲ - LAST YEAR ACTUAL NEW CLUBS