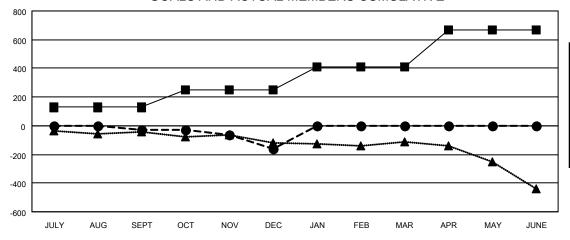

| Members      |                       |                    |                         |                                                    |  |  |
|--------------|-----------------------|--------------------|-------------------------|----------------------------------------------------|--|--|
|              | RESULTS FOR 2021-2022 |                    |                         |                                                    |  |  |
| QUARTER      |                       | GROWTH NET<br>GOAL | MEMBER GROWTH<br>ACTUAL | DROPPED<br>MEMBERS ACTUAL<br>(including transfers) |  |  |
| JULY/AUG/SE  | EPT                   | 128                | 180                     | 165                                                |  |  |
| OCT/NOV/DE   | C.                    | 123                | 162                     | 268                                                |  |  |
| JAN/FEB/MAR  |                       | 157                | 0                       | 0                                                  |  |  |
| APR/MAY/JUNE |                       | 257                | 0                       | 0                                                  |  |  |

## GOALS AND ACTUAL MEMBERS CUMULATIVE

| - | <b>MEMBER</b> | <b>GROWTH</b> | NET | GOAL |
|---|---------------|---------------|-----|------|
|   |               |               |     |      |

- MEMBER GROWTH ACTUAL